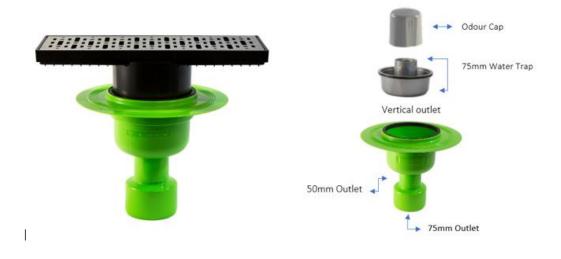

## **Michelle 70mm Vertical**

(300mm, 600mm, 900mm)

| Product Description   | Michelle 70mm Vertical Shower Drain            |
|-----------------------|------------------------------------------------|
| Product Code          | HTM70-300C (V) Vertical                        |
|                       | HTM70-600C (V) Vertical                        |
|                       | HTM70-900C (V) Vertical                        |
| Grate/Grid            | 304 Grade Punched Stainless Steel Grate/Grid   |
| Outlet                | Can accommodate both 50mm & 75mm Pipe Sizes    |
|                       | (Bottom Outlet)                                |
| Flow rate             | 54l p/m                                        |
| Water Seal/Odour Trap | 73mm deep. Removable odour trap providing full |
| (Top Trap Lid and     | access for maintenance and cleaning            |
| Bottom Trap)          |                                                |
| Application           | Shower, balcony, roof outlets and wet rooms    |
| Guarantee             | Lifetime Guarantee                             |

Technical Product Info / Michelle 70mm Vertical V7.0 Page1

| Bill of Materials  | APS Plastic Impact resistant tough durable bac          |
|--------------------|---------------------------------------------------------|
| BIII OI WIALEITAIS | ABS Plastic – Impact resistant, tough, durable, has     |
|                    | excellent heat tolerance.                               |
|                    | Resistant to most alkalis and acids                     |
|                    | Stainless Steel 304 – Most versatile and widely         |
|                    | used.                                                   |
|                    | Excellent forming and welding characteristics.          |
|                    | Easy to clean & recyclable                              |
| Key Benefits       | <ul> <li>100% Manufactured in South Africa</li> </ul>   |
|                    | SABS Compliant                                          |
|                    | Shallow running system with odour trap and              |
|                    | water seal                                              |
|                    | Made from durable ABS Plastic                           |
|                    | Maintenance friendly removable grate and                |
|                    | odour seal for easy access to clean                     |
|                    | <ul> <li>Designed to work with both 50mm and</li> </ul> |
|                    | 75mm water pipes                                        |
|                    | <ul> <li>Square and Height adjustable</li> </ul>        |
|                    | • Fixed Textured Flange (allows for easy                |
|                    | installation) accepts cementitious or torch-            |
|                    | on bitumen waterproofing                                |
|                    | Suitable for Flush to Floor Showers                     |
|                    | • Eco friendly, Modular Stacking System, less           |
|                    | components, time and cost effective                     |
|                    | • Versatile product - can be used for shower,           |
|                    | balcony, or rooftop application                         |
|                    | Recyclable                                              |